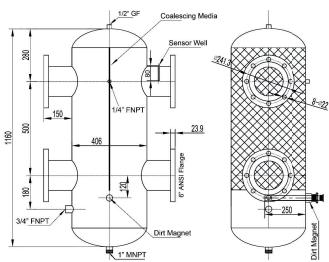

## Stainless Steel Hydraulic Separators with Flange Connections

LLH400M

- M50 grade neodymium rod magnets
- 10,000 gauss holding force, temperature rated to 90C
- Operation temperature range, 0-100°C/132-270°F
- 1/2" Air vent, Drain, Included

- Coalescing Media: Stainless Steel
- Connection for makeup water
- Max. Operational Pressure, 10 bar/150 PSI
- Pressure Gauge, Included

| Model Number | Flange                           | Flow Rate | Drain     | Makup Water | Magnet Size  | Weight  |
|--------------|----------------------------------|-----------|-----------|-------------|--------------|---------|
| LLH400M      | 4" DN100 ANSI<br>B16.5 Class 150 | 250 GPM   | 3/4" FNPT | 3/4" FNPT   | 25Ø X 190 mm | 100 Lbs |
| LLH600M      | 6" DN150 ANSI<br>B16.5 Class 150 | 490 GPM   | 1" MNPT   | 3/4" FNPT   | 25Ø X 190 mm | 145 Lbs |