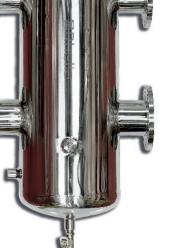

## Stainless Steel Hydraulic Separators with Flange Connections

LLH400M

- M50 grade neodymium rod magnets
- 10,000 gauss holding force, temperature rated to 90C
- Operation temperature range, 0-100°C/132-270°F
- 1/2" Air vent, Drain, Included