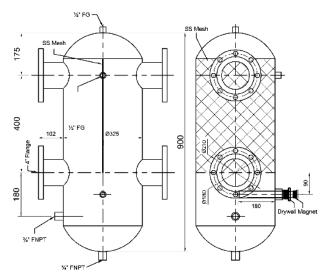

## Stainless Steel Hydraulic Separators with Flange Connections

LLH400M

- M50 grade neodymium rod magnets
- 10,000 gauss holding force, temperature rated to 90C
- Operation temperature range, 0-100°C/132-270°F
- 1/2" Air vent, Drain, Included

- Coalescing Media: Stainless Steel
- Connection for makeup water
- Max. Operational Pressure, 10 bar/150 PSI
- Pressure Gauge, Included

| Model Number | Flange                           | Flow Rate | Drain     | Makup Water | Magnet Size  | Weight  |
|--------------|----------------------------------|-----------|-----------|-------------|--------------|---------|
| LLH400M      | 4" DN100 ANSI<br>B16.5 Class 150 | 250 GPM   | 3/4" FNPT | 3/4" FNPT   | 25Ø X 190 mm | 100 Lbs |
| LLH600M      | 6" DN150 ANSI<br>B16.5 Class 150 | 490 GPM   | 1" MNPT   | 3/4" FNPT   | 25Ø X 190 mm | 145 Lbs |