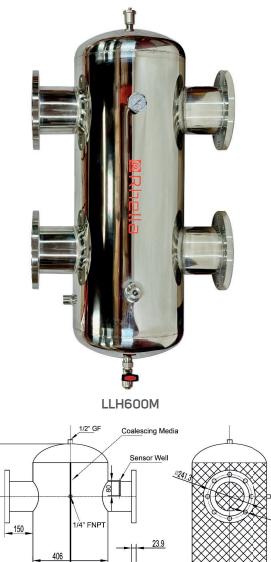

## Stainless Steel Hydraulic Separators with Flange Connections

LLH400M

- M50 grade neodymium rod magnets
- 10,000 gauss holding force, temperature rated to 90C
- Operation temperature range, 0-100°C/132-270°F
- 1/2" Air vent, Drain, Included

- Coalescing Media: Stainless Steel
- Connection for makeup water
- Max. Operational Pressure, 10 bar/150 PSI
- Pressure Gauge, Included

| Model Number | Flange                           | Flow Rate | Drain     | Makup Water | Magnet Size  | Weight  |
|--------------|----------------------------------|-----------|-----------|-------------|--------------|---------|
| LLH400M      | 4" DN100 ANSI<br>B16.5 Class 150 | 250 GPM   | 3/4" FNPT | 3/4" FNPT   | 25Ø X 190 mm | 100 Lbs |
| LLH600M      | 6" DN150 ANSI<br>B16.5 Class 150 | 490 GPM   | 1" MNPT   | 3/4" FNPT   | 25Ø X 190 mm | 145 Lbs |