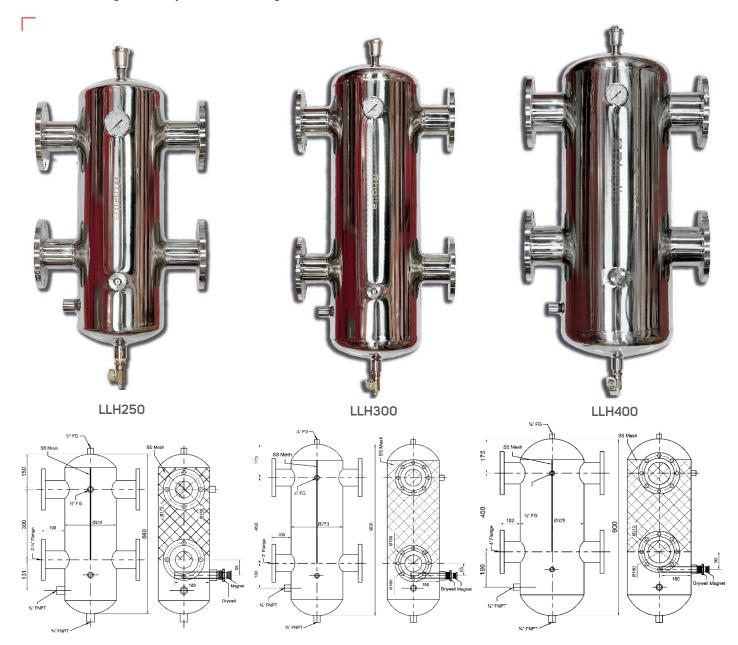

## Stainless Steel Hydraulic Separators with Flange Connections

- M50 grade neodymium rod magnets
- 10,000 gauss holding force, temperature rated to 90C
- Operation temperature range, 0-100°C/132-270°F
- 1/2" Air vent, Drain, Included

- Coalescing Media: Stainless Steel
- Connection for makeup water
- Max. Operational Pressure, 10 bar/150 PSI
- Pressure Gauge, Included

| Model Number | Flange                              | Flow Rate       | Drain     | Makup Water | Magnet Size  | Weight  |
|--------------|-------------------------------------|-----------------|-----------|-------------|--------------|---------|
| LLH250       | 2-1/2" DN65 ANSI<br>B16.5 Class 150 | 60 GPM 4ft/sec  | 1/2" FNPT | 1/2" FNPT   | 25ø X 190 mm | 50 Lbs  |
| LLH300       | 3" DN80 ANSI<br>B16.5 Class 150     | 92 GPM 4ft/sec  | 3/4" FNPT | 3/4" FNPT   | 25ø X 190 mm | 75 Lbs  |
| LLH400       | 4" DN100 ANSI<br>B16.5 Class 150    | 160 GPM 4ft/sec | 3/4" FNPT | 3/4" FNPT   | 25ø X 190 mm | 100 Lbs |